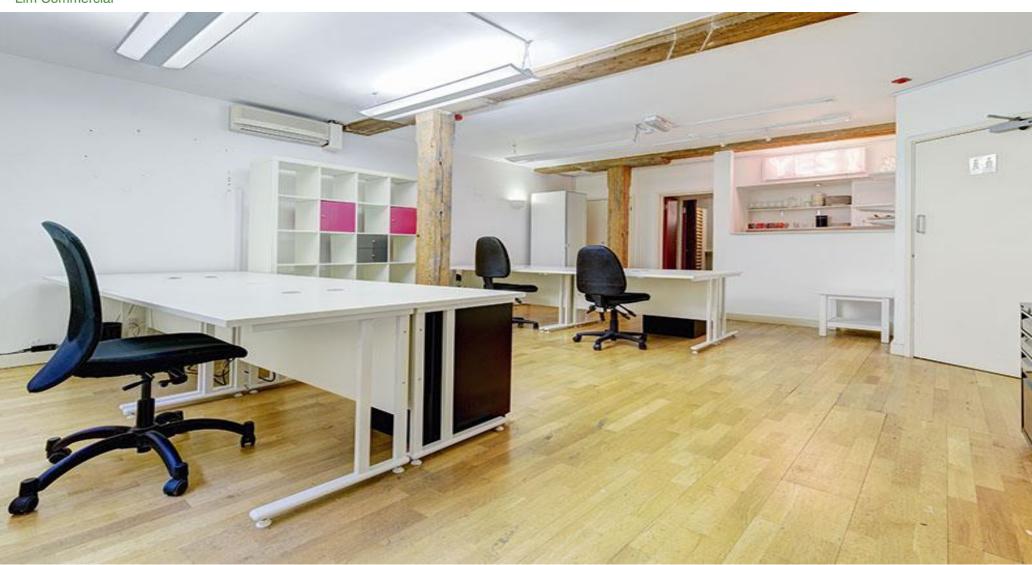

# Description

Forming part of a mixed use development, the office is accessed via a secure gated entrance and located on the ground floor. A studio style office offering an open plan work space with a separate meeting room at the rear. The unit offers good office specifications to include an on-site porter, kitchen and 2 x W.C facilities. All amenities and local attractions can be found along Borough High Street.

# Description

Forming part of a mixed use development, the office is accessed via a secure gated entrance and located on the ground floor.

The office is predominantly open plan to include a separate meeting room, kitchen and toilet facilities.

## Office Specifications

- Wood flooring.
- ❖ Air-conditioning (not tested).
- Electric Heaters
- Kitchen
- 2 x W.C facilities
- Meeting room
- On-site concierge