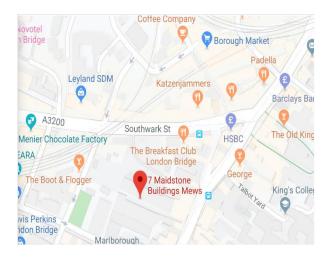

## Location

The property is located at the northern end of Borough High Street providing a host of amenities with Borough Market and other tourist attractions close by.

London Bridge mainline and underground station is approximately 2 minutes walk with Borough station (northern line) approximately 5 minutes away.