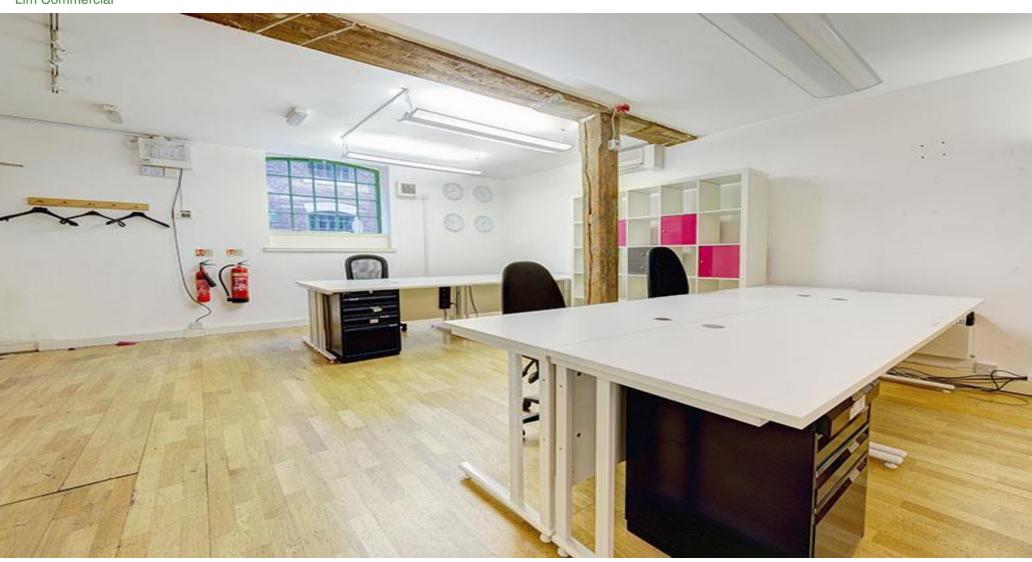

# Description

Forming part of a mixed use development, the office is accessed via a secure gated entrance and located on the ground floor. A studio style office offering an open plan work space with a separate meeting room at the rear. The unit offers good office specifications to include an on-site porter, kitchen and 2 x W.C facilities. All amenities and local attractions can be found along Borough High Street.

# Description

Forming part of a mixed use development, the office is accessed via a secure gated entrance and located on the ground floor.

The office is predominantly open plan to include a separate meeting room, kitchen and toilet facilities.

## Office Specifications

- Wood flooring.
- ❖ Air-conditioning (not tested).
- Electric Heaters
- Kitchen
- 2 x W.C facilities
- Meeting room
- On-site concierge